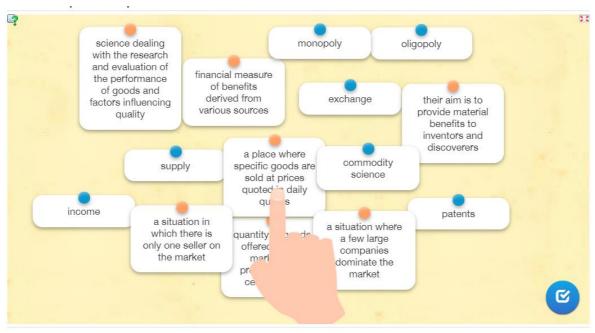

### 4.2 Content

So far you are doing great! Keep going, your next task - you need solve the entrepreneurship riddle and match those economical terms with their meaning.

<iframe src="https://learningapps.org/watch?v=p1uw7qci220" style="border:0px;width:100%;height:500px" webkitallowfullscreen="true" mozallowfullscreen="true"></iframe>